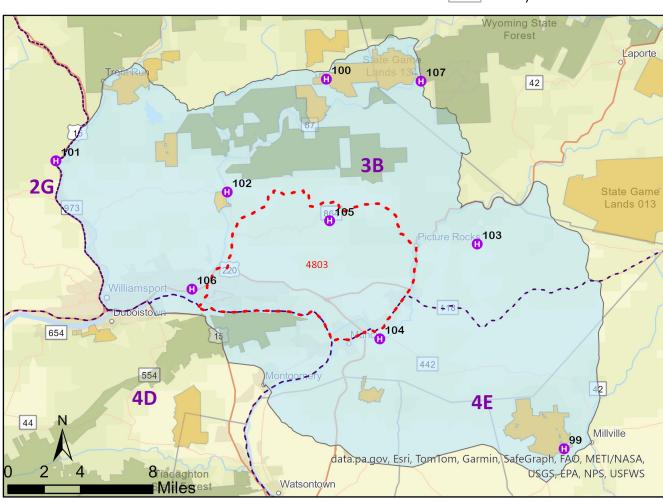

P BUILDING, 2064 Woodley Hollow Rd, Montoursville, PA 17745. From Rt 864 between Farragut and Picture Rocks, 1.4 miles south on Woodley Hollow Rd.                                                             |
| 106) Head Collection | Lycoming | LOYALSOCK TOWNSHIP BUILDING between Williamsport and Montoursville. 2501 E 3rd St, Williamsport, PA 17701. Use 3rd Street exit, turn onto Country Club Drive at first light, behind building and just beyond gate.               |
| 107) Head Collection | Sullivan | Approximately 2.2 miles south of Hillsgrove at the intersection of SR 87 and Ogdonia rd.                                                                                                                                         |

**DMA 7 MAP ON NEXT PAGE** 

# **Disease Management Area 7**





## **Head Collection Containers in DMA 8:**

| SERVICE              | COUNTY              | INFORMATION                                                                                                                                                                                                            |
|----------------------|---------------------|------------------------------------------------------------------------------------------------------------------------------------------------------------------------------------------------------------------------|
| 108) Head Collection | Dauphin             | GRATZ COMMUNITY CENTER PARKING AREA- 125 N. Center St Lykens PA