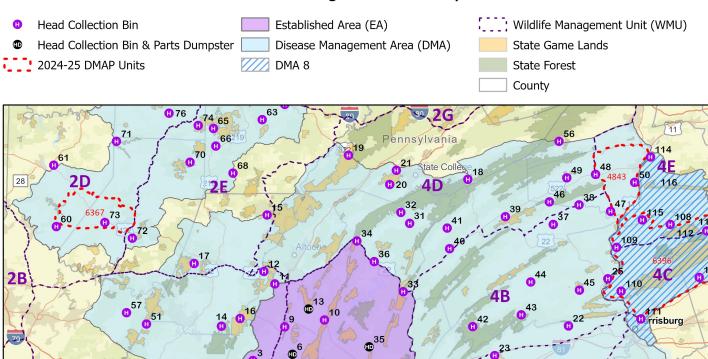

# Disease Management Area 2 and Established Area

### **Public Use Head Bin and High-Risk Parts Dumpster Locations**

7055 (1)

52

5B<sub>0</sub>59

a.pa.gov, Esri, TomTom, Garmin, FAO, NOAA, USGS