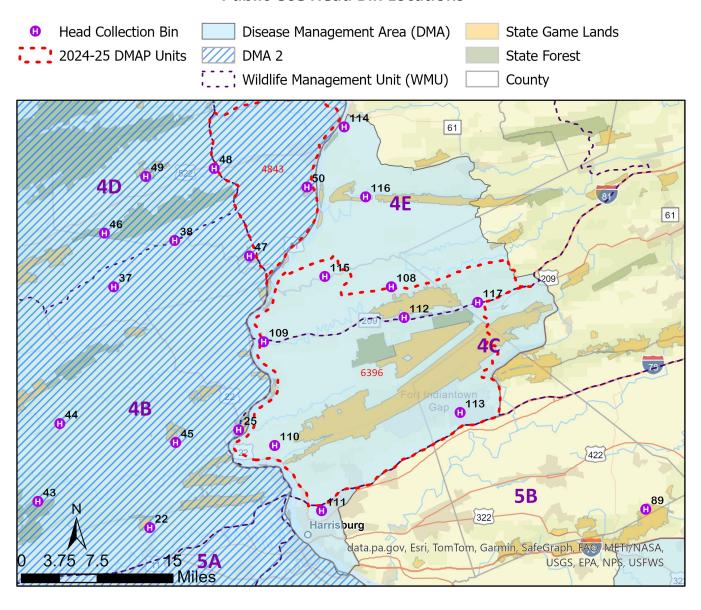

GO CREEK RD- approximately 0.27 mile east of Game Farm Rd. intersection, Dalmatia, PA 17017                                                                                                                    |
| 116) Head Collection | North-<br>umberland | SGL 084—798 Creek Rd, Dornsife, PA 17823                                                                                                                                                                               |
| 117) Head Collection | Schuylkill          | TOWER CITY BOROUGH HALL, 245 E Colliery Ave., Tower City, Off Rt. 209, across N 3rd St from the borough hall.                                                                                                          |

**DMA 8 MAP ON NEXT PAGE** 

# **Disease Management Area 8**