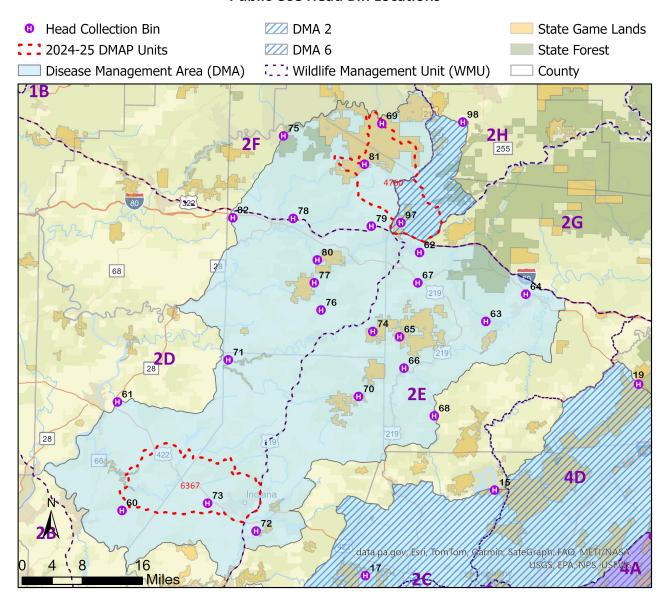

. Cross US 322 South on Fuller Rd 2.1 mi. to just before the bridge at Sandy Lick Creek. Turn left on gravel road for 0.4 mile. |
| 81) Head Collection | Jefferson | SGL 54 GAME SCHOOL ROAD PARKING AREA - Game School Rd., Brockway, PA 15824. From the intersection of SR 28 and Game School Road just west of Brockway, follow Game School Rd north then west 3.2 miles to bin on right.                                                |
| 82) Head Collection | Jefferson | SGL 266 PARKING AREA, Route 949, Corsica, PA 15829 - From the intersection of US 322 (Main Street) and SR 949 (Corsica Summerville Rd) in Corsica, follow SR 949 south for 0.5 miles to SGL parking area on right.                                                     |

#### **DMA 3 MAP ON NEXT PAGE**

## **Disease Management Area 3**



## **Head Collection Containers in DMA 4:**

| SERVICE             | COUNTY    | INFORMATION                                                                                                                                                                                                                                                                                                                                |
|---------------------|-----------|--------------------------------------------------------------------------------------------------------------------------------------------------------------------------------------------------------------------------------------------------------------------------------------------------------------------------------------------|
| 83) Head Coll