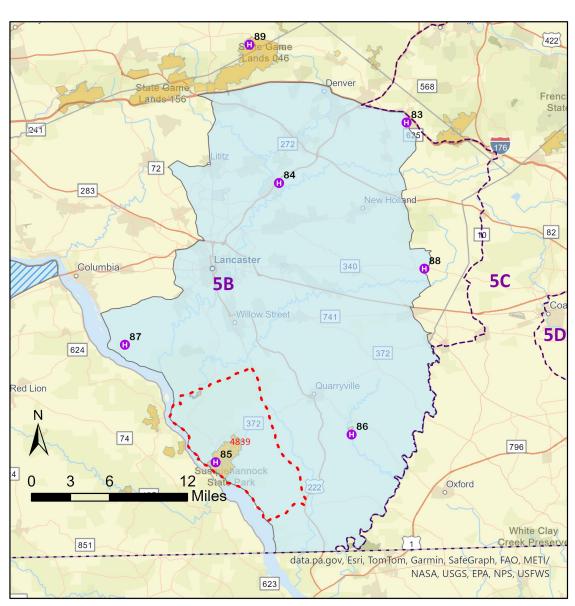

| 88) Head Collection | Lancaster | SALISBURY TOWNSHIP OFFICE—5581 Old Philadelphia Pike, Gap, PA 17527, 0.1 mile east of the intersection with Meetinghouse Road (T-944) and White Horse Road (SR 0897).                                                                                                                                                                      |
| 89) Head Collection | Lebanon   | MIDDLE CREEK WILDLIFE MANAGEMENT AREA, SGL 46, Hopeland Road, Newmanstown, PA 17073– From Kleinfeltersville, PA take PA-897 to Hopeland Rd. and continue 1 mi to bin on right.                                                                                                                                                             |

**DMA 4 MAP ON NEXT PAGE** 

# Disease Management Area 4





#### **Head Collection Containers in DMA 5:**

| SERVICE             | COUNTY | INFORMATION                                                                                                                                                                                                                      |
|---------------------|--------|----------------------------------------------------------------------------------------------------------------------------------------------------------------------------------------------------------------------------------|
| 90) Head Collection | Warren | SGL 282 PARKING AREA, along Akeley Road at junction with Howard Road, 1.8 miles north of Akeley, PA.