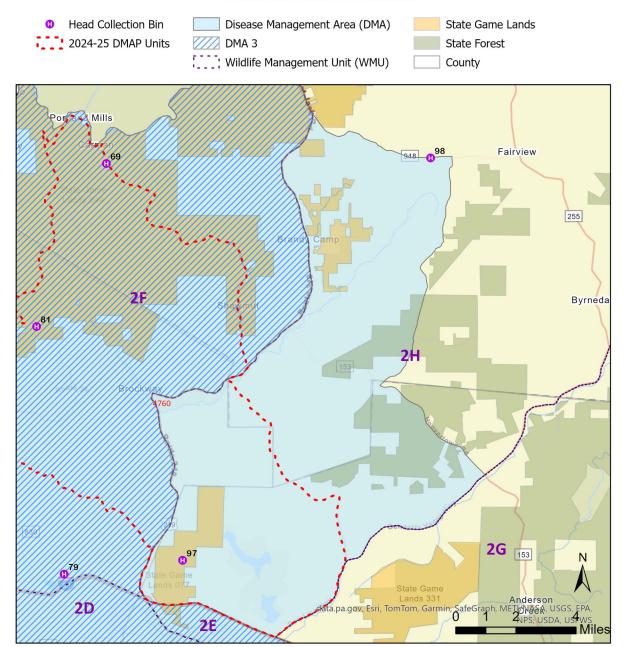

#### **DMA 2 MAP ON NEXT PAGE**

# Disease Management Area 2 and Established Area

### **Public Use Head Bin and High-Risk Parts Dumpster Locations**

7055 (1)

52

5B<sub>0</sub>59

a.pa.gov, Esri, TomTom, Garmin, FAO, NOAA, USGS