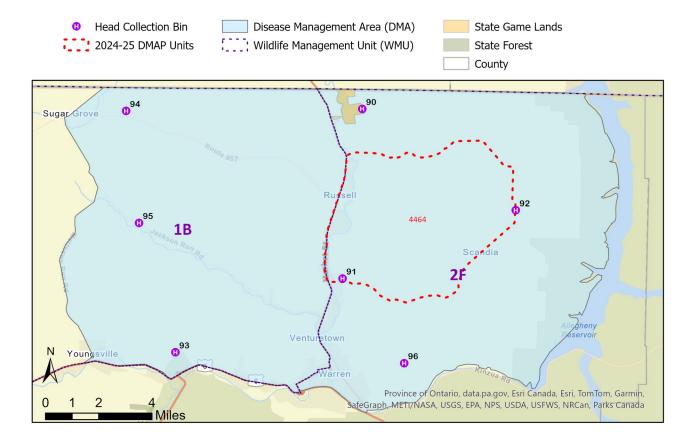

## **Disease Management Area 5**

#### **Head Collection Containers in DMA 6:**

| SERVICE             | COUNTY     | INFORMATION                                                                                              |
|---------------------|------------|----------------------------------------------------------------------------------------------------------|
| 97) Head Collection | Clearfield | SGL 77 PUBLIC SHOOTING RANGE, on Game Lands Road (Township Road 587), 1.3 miles east of State Route 219. |
| 98) Head Collection | Elk        | CORNER MARKET & DELI, 421 Main Street, Kersey, PA 15846.                                                 |